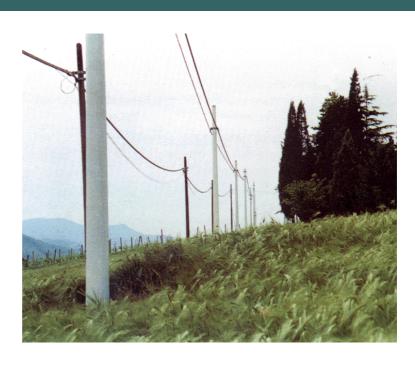

# GRP POLES

Composite 'Solutions'

ICP GRP composite poles (a technical combination of glass and resin) are a high-tech innovative product, which can withstand high stress and all known atmospheric conditions. The poles are made of orthophthalic unsaturated polyester resins and reinforced by fiberglass rovings, mats or fabrics. The exterior is made of polyester resin treated for ultraviolet stability.

### **Applications:**

- Electric Poles
- Telephone Poles
- Chemical Plants
- Traffic Lights
- Directional Sings
- Park Lighting